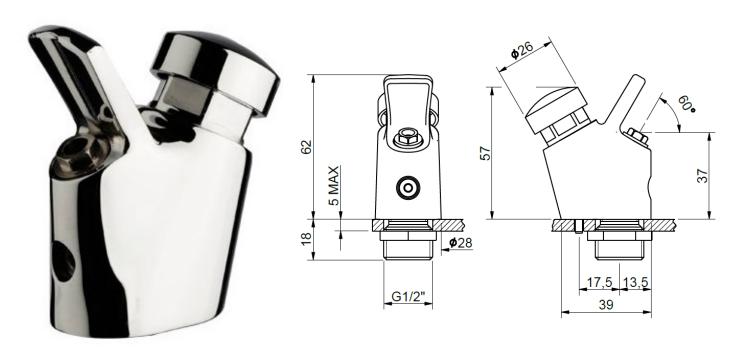

### **Description**

The bubbler valve (previously known as RUB-BUBBLER) is supplied as standard with our drinking fountains and can be purchased separately for use on other units and as a spare part.

#### **Material and Specification**

Chrome plated brass
Press button operation to dispense water
WRAS approved
1/2" connection
Supplied with backnut and rubber washer
Adjustable flow rate
Flow rate 4 litres per minute at 3 bar
Min inlet pressure 0.5 bar
Max inlet pressure 6 bar
Recommended inlet pressure 2-4 bar